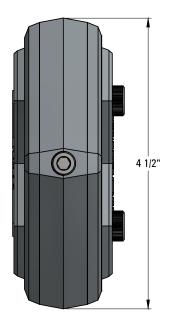

## **TOP VIEW**

FRONT VIEW

# 1" CENTER CLAMP

| DRAWN BY: | rhoeffleur | REV.#                                                                                | DESCRIPTION                                                           |
|-----------|------------|--------------------------------------------------------------------------------------|-----------------------------------------------------------------------|
| DATE:     | 11/22/2016 |                                                                                      |                                                                       |
| SCALE:    | N.T.S.     | THE INFORMATION HEREIN IS CONFIDENTIAL AND PROPRIETARY AND IS NOT TO BE DISCLOSED OR |                                                                       |
|           |            | DELIVERE                                                                             | D TO THIRD PARTIES WITHOUT THE PRIOR WRITTEN CONSENT OF SNO GEM, INC. |