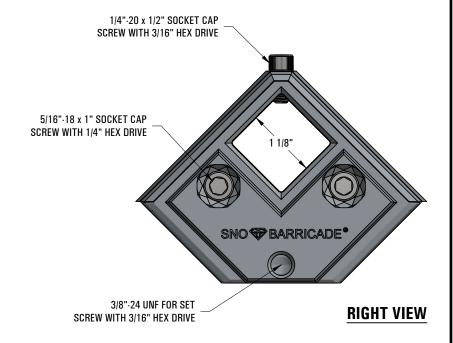

# 1" CENTER CLAMP

| DRAWN BY: | rhoeffleur | REV.#                                                                                | DESCRIPTION                                                           |
|-----------|------------|--------------------------------------------------------------------------------------|-----------------------------------------------------------------------|
| DATE:     | 11/22/2016 |                                                                                      |                                                                       |
| SCALE:    | N.T.S.     | THE INFORMATION HEREIN IS CONFIDENTIAL AND PROPRIETARY AND IS NOT TO BE DISCLOSED OR |                                                                       |
|           |            | DELIVERE                                                                             | D TO THIRD PARTIES WITHOUT THE PRIOR WRITTEN CONSENT OF SNO GEM, INC. |