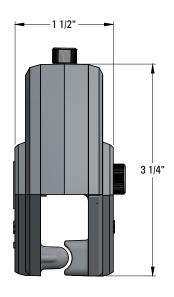

## **TOP VIEW**

FRONT VIEW

# 1" CENTER CLAMP

| DRAWN BY: | rhoeffleur | REV.#                                                                                | DESCRIPTION                                                           |
|-----------|------------|--------------------------------------------------------------------------------------|-----------------------------------------------------------------------|
| DATE:     | 11/22/2016 |                                                                                      |                                                                       |
| SCALE:    | N.T.S.     | THE INFORMATION HEREIN IS CONFIDENTIAL AND PROPRIETARY AND IS NOT TO BE DISCLOSED OR |                                                                       |
|           |            | DELIVERE                                                                             | D TO THIRD PARTIES WITHOUT THE PRIOR WRITTEN CONSENT OF SNO GEM, INC. |