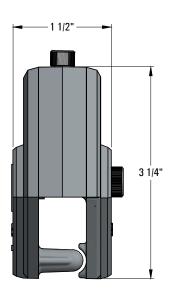

# \*\*\* SNO GEM® PRODUCT CUT SHEET \*\*\*

#### **NOTES:**

- 1. FOR CLARITY THIS DRAWING IS NOT TO SCALE.
- 2. CONTACT THE MANUFACTURER FOR RECOMMENDED LAYOUTS, SPACING AND ADDITIONAL DETAILS.
- 3. INSTALLATION MUST BE COMPLETED WITH THE MANUFACTURERS WRITTEN SPECIFICATIONS AND INSTALLATION INSTRUCTIONS.
- 4. THESE DRAWINGS ARE SUBJECT TO CHANGE WITHOUT NOTICE.



## **TOP VIEW**



**FRONT VIEW** 

### **MATERIAL SELECTION**

ZINC ZAMAK #3

### **COLOR / FINISH SELECTION**

MILL FINISH

COLOR TO CLOSELY MATCH







Raising the Bar in Snow Retention

4800 METALMSATER WAY - McHENY, IL 60050

PHONE: 815.477.GEMS WEBSITE: WWW.SNOGEM.COM FAX: 815.455.GEMS E-MAIL: INFO@SNOGEM.COM

# 1" OFFSET CLAMP

| DRAWN BY: | rhoeffleur | REV. #                                                                               | DESCRIPTION |
|-----------|------------|--------------------------------------------------------------------------------------|-------------|
| DATE:     | 11/22/2016 |                                                                                      |             |
| SCALE:    | N.T.S.     | THE INFORMATION HEREIN IS CONFIDENTIAL AND PROPRIETARY AND IS NOT TO