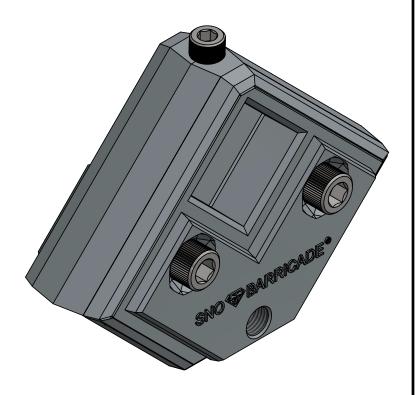

# \*\*\* SNO GEM® PRODUCT CUT SHEET \*\*\*

#### **NOTES:**

- 1. FOR CLARITY THIS DRAWING IS NOT TO SCALE.
- 2. CONTACT THE MANUFACTURER FOR RECOMMENDED LAYOUTS, SPACING AND ADDITIONAL DETAILS.
- 3. INSTALLATION MUST BE COMPLETED WITH THE MANUFACTURERS WRITTEN SPECIFICATIONS AND INSTALLATION INSTRUCTIONS.
- 4. THESE DRAWINGS ARE SUBJECT TO CHANGE WITHOUT NOTICE.



## **TOP VIEW**



**FRONT VIEW** 

### **MATERIAL SELECTION**

ZINC ZAMAK #3

### **COLOR / FINISH SELECTION**

MILL FINISH

COLOR TO CLOSELY MATCH







Raising the Bar in Snow Retention

4800 METALMSATER WAY - McHENY, IL 60050

PHONE: 815.477.GEMS WEBSITE: WWW.SNOGEM.COM FAX: 815.455.GEMS E-MAIL: INFO@SNOGEM.COM

# 1" OFFSET CLAMP

| DRAWN BY: | rhoeffleur | REV. #                                                                               | DESCRIPTION |
|-----------|------------|--------------------------------------------------------------------------------------|-------------|
| DATE:     | 11/22/2016 |                                                                                      |             |
| SCALE:    | N.T.S.     | THE INFORMATION HEREIN IS CONFIDENTIAL AND PROPRIETARY AND IS NOT TO BE DISCLOSED OR |             |
|           |            | DELIVERED TO THIRD PARTIES WITHOUT THE PRIOR WRITTEN CONSENT OF SNO GEM,