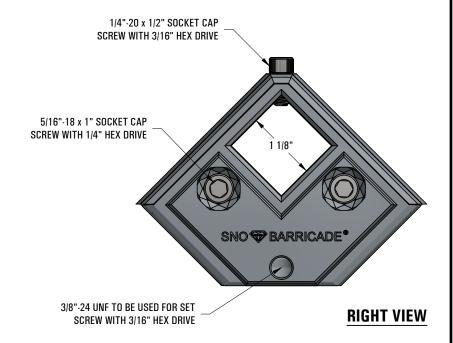

# \*\*\* SNO GEM® PRODUCT CUT SHEET \*\*\*

#### **NOTES:**

- 1. FOR CLARITY THIS DRAWING IS NOT TO SCALE.
- 2. CONTACT THE MANUFACTURER FOR RECOMMENDED LAYOUTS, SPACING AND ADDITIONAL DETAILS.
- 3. INSTALLATION MUST BE COMPLETED WITH THE MANUFACTURERS WRITTEN SPECIFICATIONS AND INSTALLATION INSTRUCTIONS.
- 4. THESE DRAWINGS ARE SUBJECT TO CHANGE WITHOUT NOTICE.



## **TOP VIEW**



**FRONT VIEW** 

### **MATERIAL SELECTION**

ZINC ZAMAK #3

### **COLOR / FINISH SELECTION**

MILL FINISH

COLOR TO CLOSELY MATCH







Raising the Bar in Snow Retention

4800 METALMSATER WAY - McHENY, IL 60050

PHONE: 815.477.GEMS WEBSITE: WWW.SNOGEM.COM FAX: 815.455.GEMS E-MAIL: INFO@SNOGEM.COM

# 1" OFFSET CLAMP

| DRAWN BY: | rhoeffleur | REV. #                                                                               | DESCRIPTION |
|-----------|------------|--------------------------------------------------------------------------------------|-------------|
| DATE:     | 11/22/2016 |                                                                                      |             |
| SCALE:    | N.T.S.     | THE INFORMATION HEREIN IS CONFIDENTIAL AND PROPRIETARY AND IS NOT TO BE DISCLOSED OR |             |
|           |            | DELIVERED TO THIRD PARTIES WITHOUT THE PRIOR WRITTEN CONSENT OF SNO GEM, IN