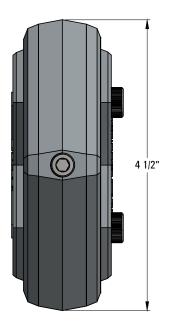

# \*\*\* SNO GEM® PRODUCT CUT SHEET \*\*\*

#### **NOTES:**

- 1. FOR CLARITY THIS DRAWING IS NOT TO SCALE.
- 2. CONTACT THE MANUFACTURER FOR RECOMMENDED LAYOUTS, SPACING AND ADDITIONAL DETAILS.
- 3. INSTALLATION MUST BE COMPLETED WITH THE MANUFACTURERS WRITTEN SPECIFICATIONS AND INSTALLATION INSTRUCTIONS.
- 4. THESE DRAWINGS ARE SUBJECT TO CHANGE WITHOUT NOTICE.



## **TOP VIEW**



**FRONT VIEW** 

### **MATERIAL SELECTION**

ZINC ZAMAK #3

### **COLOR / FINISH SELECTION**

MILL FINISH

COLOR TO CLOSELY MATCH







Raising the Bar in Snow Retention

4800 METALMSATER WAY - McHENY, IL 60050

PHONE: 815.477.GEMS WEBSITE: WWW.SNOGEM.COM FAX: 815.455.GEMS E-MAIL: INFO@SNOGEM.COM

# 1" OFFSET CLAMP

| DRAWN BY: | rhoeffleur | REV. #                                                                               | DESCRIPTION |
|-----------|------------|--------------------------------------------------------------------------------------|-------------|
| DATE:     | 11/22/2016 |                                                                                      |             |
| SCALE:    | N.T.S.     | THE INFORMATION HEREIN IS CONFIDENTIAL AND PROPRI