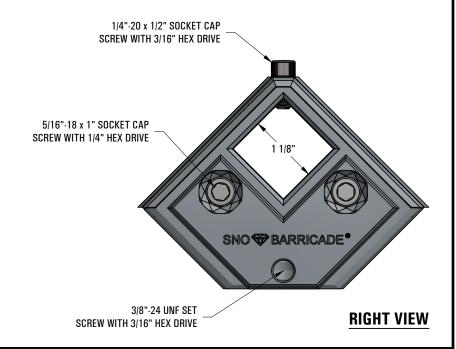

# 1" SNAP CLAMP

| DRAWN BY: | rhoeffleur | REV.#                                                                                | DESCRIPTION                                                           |
|-----------|------------|--------------------------------------------------------------------------------------|-----------------------------------------------------------------------|
| DATE:     | 11/22/2016 |                                                                                      |                                                                       |
| SCALE:    | N.T.S.     | THE INFORMATION HEREIN IS CONFIDENTIAL AND PROPRIETARY AND IS NOT TO BE DISCLOSED OR |                                                                       |
|           |            | DELIVERE                                                                             | D TO THIRD PARTIES WITHOUT THE PRIOR WRITTEN CONSENT OF SNO GEM, INC. |