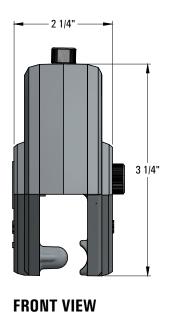

## \*\*\* SNO GEM® PRODUCT CUT SHEET \*\*\*

#### NOTES:

- 1. FOR CLARITY THIS DRAWING IS NOT TO SCALE.
- 2. CONTACT THE MANUFACTURER FOR RECOMMENDED LAYOUTS, SPACING AND ADDITIONAL DETAILS.
- 3. INSTALLATION MUST BE COMPLETED WITH THE MANUFACTURERS WRITTEN SPECIFICATIONS AND INSTALLATION INSTRUCTIONS.
- 4. THESE DRAWINGS ARE SUBJECT TO CHANGE WITHOUT NOTICE.



## **TOP VIEW**



### **MATERIAL SELECTION**

ZINC ZAMAK #3

#### **COLOR / FINISH SELECTION**

MILL FINISH

COLOR TO CLOSELY MATCH







#### Raising the Bar in Snow Retention

4800 METALMSATER WAY - McHENY, IL 60050

PHONE: 815.477.GEMS WEBSITE: WWW.SNOGEM.COM FAX: 815.455.GEMS E-MAIL: INFO@SNOGEM.COM

# 1" SNAP CLAMP

| DRAWN BY: | rhoeffleur | REV.#                                                                                | DESCRIPTION                                                           |
|-----------|------------|--------------------------------------------------------------------------------------|-----------------------------------------------------------------------|
| DATE:     | 11/22/2016 |                                                                                      |