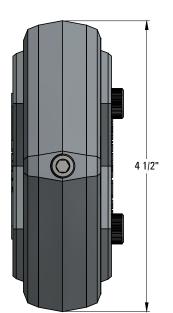

## \*\*\* SNO GEM® PRODUCT CUT SHEET \*\*\*

#### NOTES:

- 1. FOR CLARITY THIS DRAWING IS NOT TO SCALE.
- 2. CONTACT THE MANUFACTURER FOR RECOMMENDED LAYOUTS, SPACING AND ADDITIONAL DETAILS.
- 3. INSTALLATION MUST BE COMPLETED WITH THE MANUFACTURERS WRITTEN SPECIFICATIONS AND INSTALLATION INSTRUCTIONS.
- 4. THESE DRAWINGS ARE SUBJECT TO CHANGE WITHOUT NOTICE.



## **TOP VIEW**



### **MATERIAL SELECTION**

ZINC ZAMAK #3

#### **COLOR / FINISH SELECTION**

MILL FINISH

COLOR TO CLOSELY MATCH







#### Raising the Bar in Snow Retention

4800 METALMSATER WAY - McHENY, IL 60050

PHONE: 815.477.GEMS WEBSITE: WWW.SNOGEM.COM FAX: 815.455.GEMS E-MAIL: INFO@SNOGEM.COM

# 1" SNAP CLAMP

| DRAWN BY: | rhoeffleur | REV.#                                                                                | DESCRIPTION                                                           |
|-----------|------------|--------------------------------------------------------------------------------------|-----------------------------------------------------------------------|
| DATE:     | 11/22/2016 |