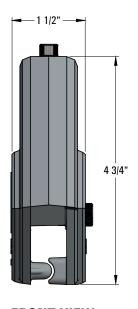

#### **TOP VIEW**

**FRONT VIEW** 

# 2" CENTER CLAMP

| DRAWN BY: | rhoeffleur | REV. #                                                                               | DESCRIPTION |
|-----------|------------|--------------------------------------------------------------------------------------|-------------|
| DATE:     | 11/22/2016 |                                                                                      |             |
| SCALE:    | N.T.S.     | THE INFORMATION HEREIN IS CONFIDENTIAL AND PROPRIETARY AND IS NOT TO BE DISCLOSED OR |             |
|           |            | DELIVERED TO THIRD PARTIES WITHOUT THE PRIOR WRITTEN CONSENT OF SNO GEM, INC.        |             |