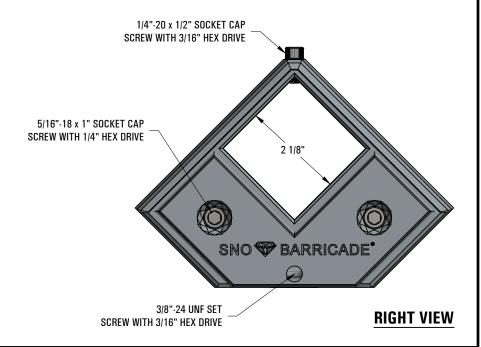

## \*\*\* SNO GEM® PRODUCT CUT SHEET \*\*\*

#### **NOTES:**

- 1. FOR CLARITY THIS DRAWING IS NOT TO SCALE.
- 2. CONTACT THE MANUFACTURER FOR RECOMMENDED LAYOUTS, SPACING AND ADDITIONAL DETAILS.
- 3. INSTALLATION MUST BE COMPLETED WITH THE MANUFACTURERS WRITTEN SPECIFICATIONS AND INSTALLATION INSTRUCTIONS.
- 4. THESE DRAWINGS ARE SUBJECT TO CHANGE WITHOUT NOTICE.



#### **TOP VIEW**



**FRONT VIEW** 

## **MATERIAL SELECTION**

ZINC ZAMAK #3

### **COLOR / FINISH SELECTION**

MILL FINISH

COLOR TO CLOSELY MATCH







#### Raising the Bar in Snow Retention

4800 METALMSATER WAY - McHENY, IL 60050

PHONE: 815.477.GEMS WEBSITE: WWW.SNOGEM.COM FAX: 815.455.GEMS E-MAIL: INFO@SNOGEM.COM

# 2" CENTER CLAMP

| DRAWN BY: | rhoeffleur | REV. #                                                                               | DESCRIPTION |
|-----------|------------|--------------------------------------------------------------------------------------|-------------|
| DATE:     | 11/22/2016 |                                                                                      |             |
| SCALE:    | N.T.S.     | THE INFORMATION HEREIN IS CONFIDENTIAL AND PROPRIETARY AND IS NOT TO BE DISCLOSED OR |             |
|           |            | DELIVERED TO THIRD PARTIES WITHOUT THE PRIOR WRITTEN CONSENT OF SNO GE