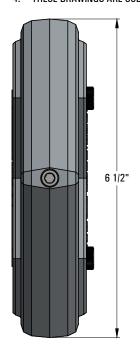

#### **TOP VIEW**

**FRONT VIEW** 

# 2" CENTER CLAMP

| DRAWN BY: | rhoeffleur | REV. #                                                                               | DESCRIPTION |
|-----------|------------|--------------------------------------------------------------------------------------|-------------|
| DATE:     | 11/22/2016 |                                                                                      |             |
| SCALE:    | N.T.S.     | THE INFORMATION HEREIN IS CONFIDENTIAL AND PROPRIETARY AND IS NOT TO BE DISCLOSED OR |             |
|           |            | DELIVERED TO THIRD PARTIES WITHOUT THE PRIOR WRITTEN CONSENT OF SNO GEM, INC.        |             |